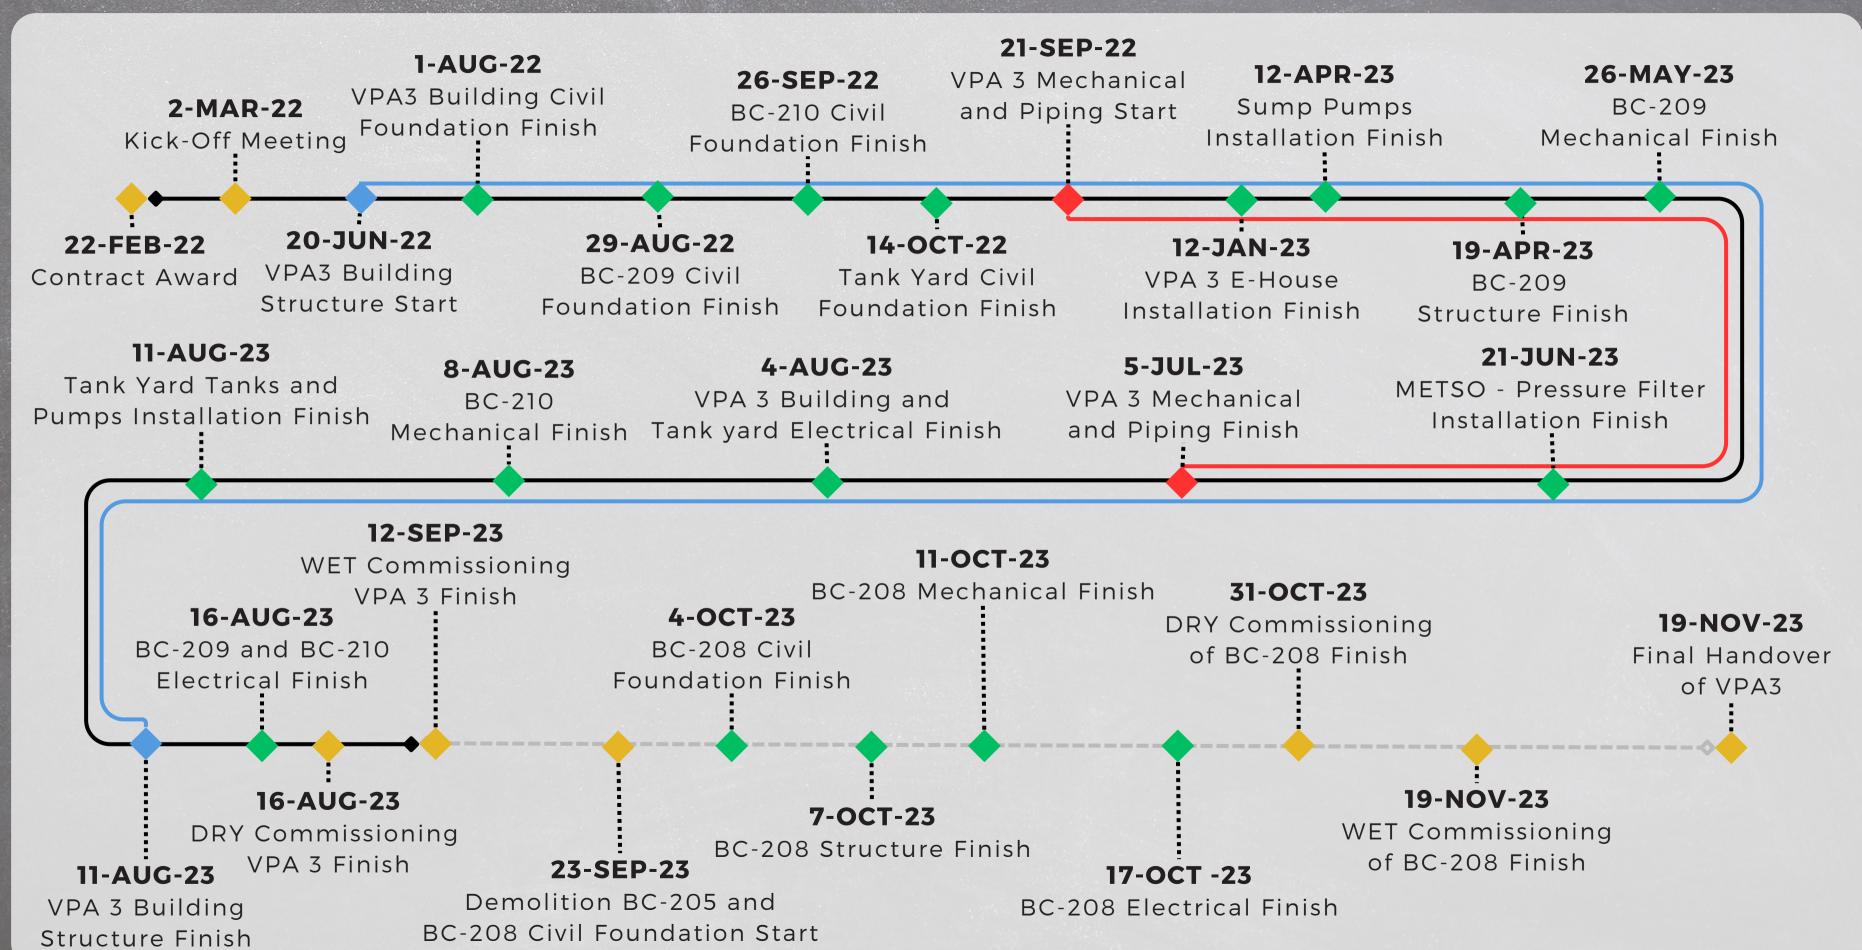

#### **PROJECT NAME**

VPA-3 AND CONVEYORS TO BARN CONSTRUCTION



#### **PROJECT VALUE**

Original Value: USD 7.5 Million



#### SCOPE

Civil, Structural, Mechanical, E&I, Commissioning, Demolition

#### **CLIENT INFO**

#### Stephen Medina

Contracts Manager (MOC Division) smedinal@fmi.com US Cell: +1.480.594.0748





#### **AWARD TIME**

January 2022



#### **DURATION**

18 Month (Ongoing)



#### **LOCATION**

Portsite PT.Freeport Indonesia Amamapare, Papua, Indonesia

#### **Terry Pitts**

Senior Planner (MOC Division) tpitts@fmi.com US Cell: +1.928-713-7969

### PROJECT MILESTONES









## PROJECT SEQUENCE: Control of the second of t

Cable

Pulling



**LINTECH** 









# PROJECT SEQUENCE: MECHANICAL INSTALLATION



LINTECH

## PROJECT SEQUENCE: ELECTRICAL INSTALLATION



LINTECH



## PROJECT SEQUENCE: COMMISSIONING



Auto Span Complete LINTECH

Change Span?

# PROJECT SEQUENCE: ELECTRICAL & ARCHITECHTURE









Graha Lintech – Wira Jatim Industrial Estate Mastrip 70, Surabaya, Jawa Timur, Indonesia

We offer Integrated Engineering, Procurement, Construction (EPC) and Fabrication for Industry, Mining, and Oil & Gas



Lintech.co.id LSF.co.id



Admin@lintech.co.id