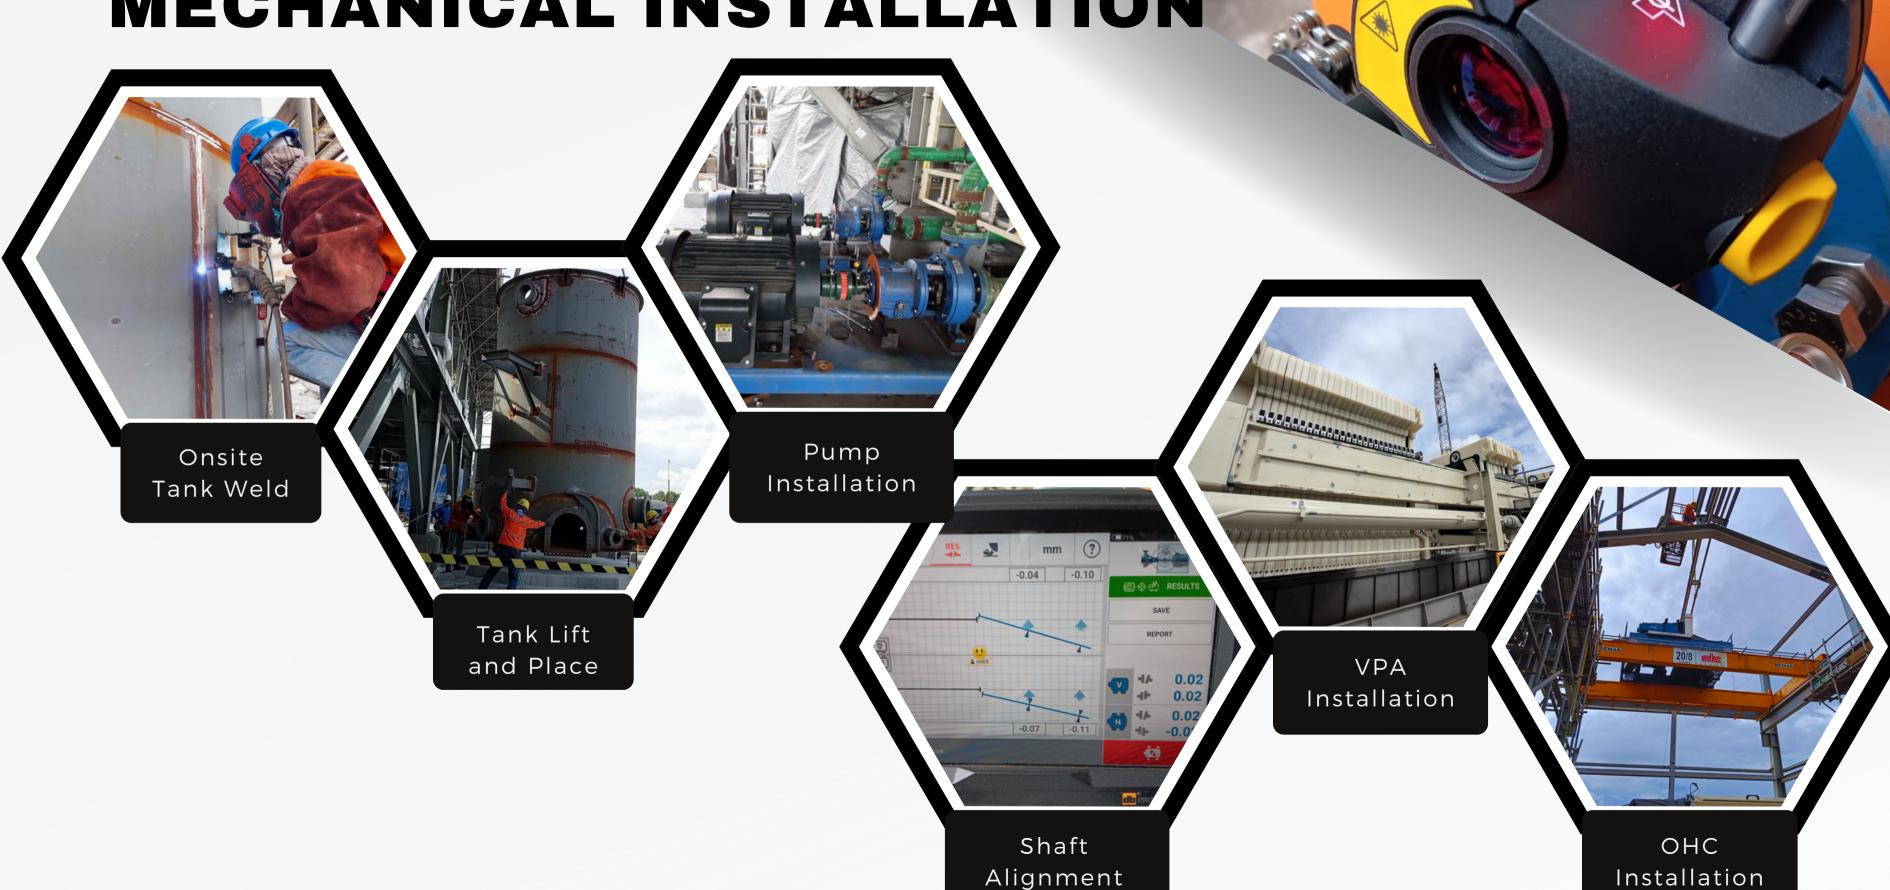

#### **PROJECT NAME**

VPA-3 AND CONVEYORS TO BARN CONSTRUCTION



#### **PROJECT VALUE**

Original Value: USD 7.5 Million



#### SCOPE

Civil, Structural, Mechanical, E&I, Commissioning, Demolition

#### **CLIENT INFO**

#### Stephen Medina

Contracts Manager (MOC Division) smedinal@fmi.com US Cell: +1.480.594.0748





#### **AWARD TIME**

January 2022



#### **DURATION**

18 Month (Ongoing)



#### **LOCATION**

Portsite PT.Freeport Indonesia Amamapare, Papua, Indonesia

#### **Terry Pitts**

Senior Planner (MOC Division) tpitts@fmi.com US Cell: +1.928-713-7969

### PROJECT MILESTONES









## PROJECT SEQUENCE: Control of the second of t

Cable

Pulling



**LINTECH** 









# PROJECT SEQUENCE: MECHANICAL INSTALLATION



LINTECH

## PROJECT SEQUENCE: ELECTRICAL INSTALLATION



LINTECH



## PROJECT SEQUENCE: COMMISSIONING



Auto Span Complete LINTECH

Change Span?

# PROJECT SEQUENCE: ELECTRICAL & ARCHITECHTURE









Graha Lintech – Wira Jatim Industrial Estate Mastrip 70, Surabaya, Jawa Timur, Indonesia

We offer Integrated Engineering, Procurement, Construction (EPC) and Fabrication for Industry, Mining, and Oil & Gas



Lintech.co.id LSF.co.id



Admin@lintech.co.id